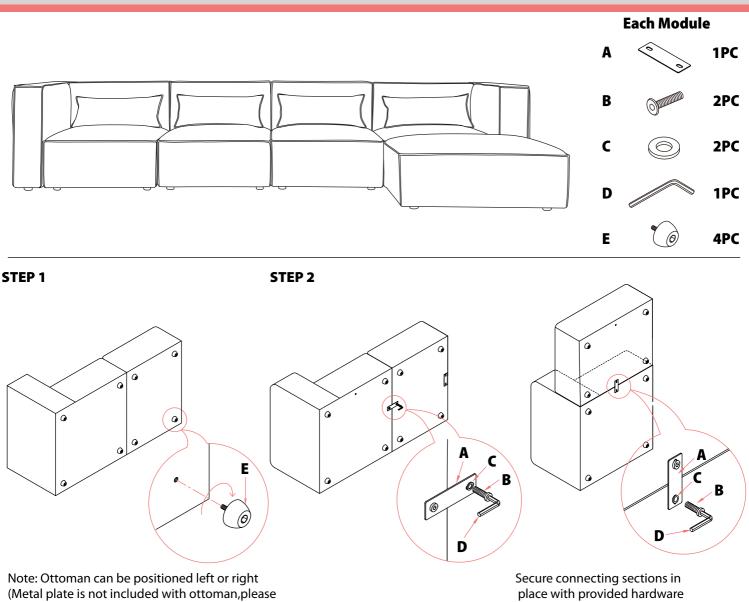

## AUBERGE DESIGNS

**SKU 250-XX-XX** 

use the metal plate including in corner module.)