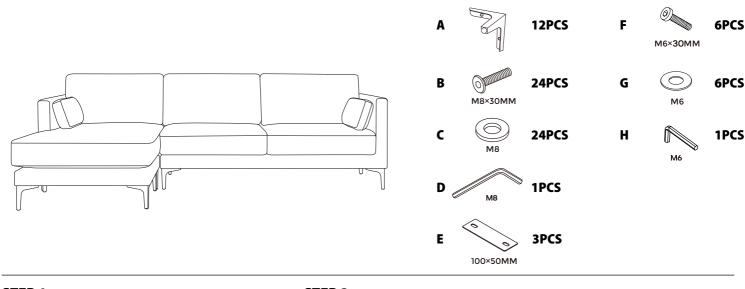

## **AUBERGE DESIGNS**

SKU 330-04-XX / 330-05-XX

Note: Sectional extension can be attached on either the left or right.