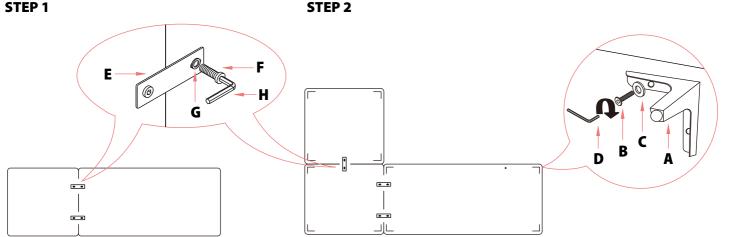

## **AUBERGE DESIGNS**

SKU 330-04-XX / 330-05-XX

Note: Sectional extension can be attached on either the left or right.